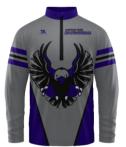

#### **Awards**

Champions Package Custom ¼ Zip Top Custom Medals (1-8) Team Awards (1-4) MVP L/M/H

Weights:

100,105,110,115, 120,125,130,135, 140,145,155,170, 190,235